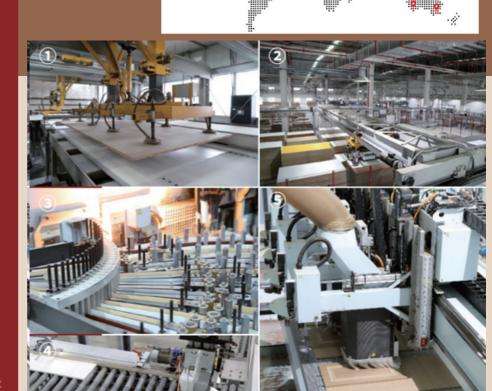

### Supply from SUOFEIYA - 1981

Self-owned pressing line for quick, controllable and cost-saving material supply, daily pressing sheet over 20000 pcs.

#### ② AUTO-CUTTING

Fully automatic crane rail and unmanned cutting machine, ensure the manufacturing efficiency.

#### ③ LASER BANDING

Eco-friendly Laser banding tech can avoid the glue spilling and make the whole process more stable.

#### ROLLING EDGE BANDING

Robot rolling for 3 times to ensure the boards get one-time lipping without slow shift.

#### SHAPE CARVING

Thousands of carving programming with CNC Tech that allows a better performance.

Fast and accurate drilling process, everything under PC controlled modular to get rid of mistakes

#### **7 MASSIVE VOLUME**

**6 PRECISE DRILL** 

For modular unit sizes, factory provides advanced manufacturing to ensure the capacity balance.