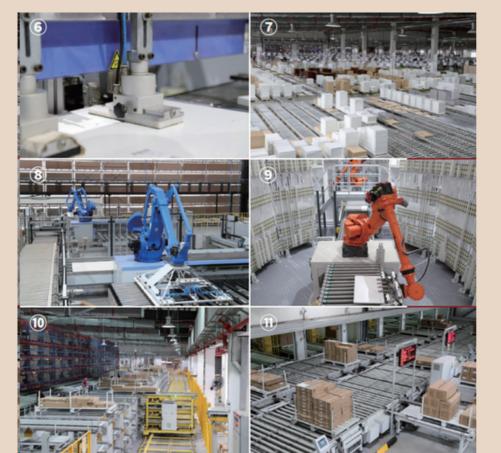

#### ® AUTO SORTING

Unmanned sorting system to save time, save labor cost and realize a more reasonable cargo cache.

#### AUTO SELECTING SYSTEM

Cargo cache and robot-hand selecting for package.

#### ® STEREOSCOPIC WAREHOUSE

Auto lifter system and multi-layer cargo storage area, saving warehouse space.

#### (11) CARGO DELIVERY PLATFORM

Unmanned storage system and deliver with rolling platform.